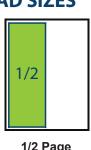

# STANDARD AD SIZES

7 1/8"w x 9 1/2"h

1/2 Page Vertical 3 1/2"w x 9 1/2"h

1/2 Page Horizontal 71/8"wx45/8"h

Vertical 3 1/2"w x 4 5/8"h

1/4 Page Horizontal

71/8"wx23/8"h

PRINT AD SPECIFICATIONS: (Inside Cover and Full Page Ads)