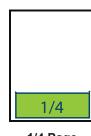

# STANDARD AD SIZES

7 1/8"w x 9 1/2"h

1/2 Page Vertical 3 1/2"w x 9 1/2"h

1/2 Page Horizontal 71/8"wx45/8"h

Vertical 3 1/2"w x 4 5/8"h

1/4 Page Horizontal

71/8"wx23/8"h

PRINT AD SPECIFICATIONS: (Inside Cover and Full Page Ads)