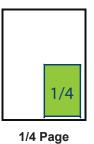

# STANDARD AD SIZES

7 1/8"w x 9 1/2"h

1/2 Page Vertical 3 1/2"w x 9 1/2"h

1/2 Page Horizontal 71/8"wx45/8"h

Vertical 3 1/2"w x 4 5/8"h

1/4 Page Horizontal

71/8"wx23/8"h

PRINT AD SPECIFICATIONS: (Inside Cover and Full Page Ads)