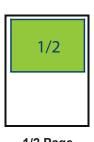

# STANDARD AD SIZES

7 1/8"w x 9 1/2"h

1/2 Page Vertical 3 1/2"w x 9 1/2"h

1/2 Page Horizontal 71/8"wx45/8"h

Vertical 3 1/2"w x 4 5/8"h

1/4 Page Horizontal

71/8"wx23/8"h

PRINT AD SPECIFICATIONS: (Inside Cover and Full Page Ads)