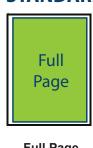

# STANDARD AD SIZES

7 1/8"w x 9 1/2"h

1/2 Page Vertical 3 1/2"w x 9 1/2"h

1/2 Page Horizontal 71/8"wx45/8"h

Vertical 3 1/2"w x 4 5/8"h

1/4 Page Horizontal

71/8"wx23/8"h

PRINT AD SPECIFICATIONS: (Inside Cover and Full Page Ads)

Trim: 8 1/8"w x 10 5/8" h **Critical Image: 7 1/8"w x 9 1/2"h** Bleed: 8 5/8"w x 11 1/8"h